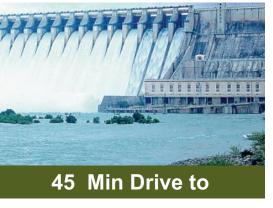

Nagarjuna Sagar Dam

ORR Exit 12

20 Min Drive to Vizag Colony Backwater

Marketing by:

**Mobile No:** 

Note: This brochure is only a conceptual presentation of the project and not a legal offering. The promoters reserve the right to alter and make changes in elevation, specifications and plans as deemed fit.