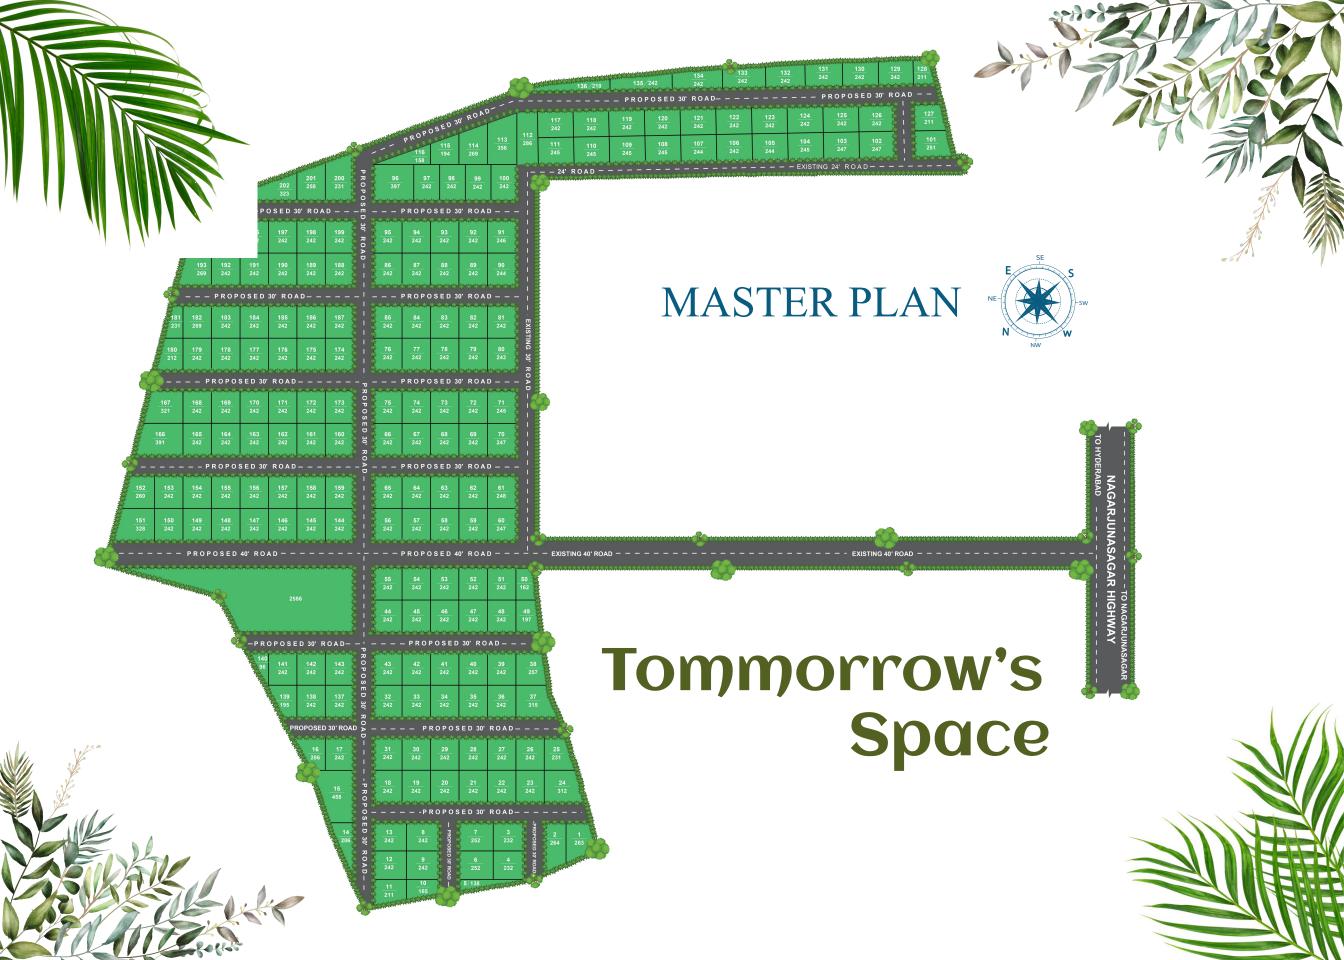

## **Project Developments**

Organic Farming

- Live CCTV Footage & Maintenance
- Diamond Fencing with Brickwall
- Plantation with Road Access to Each Plot
- **a** Clubhouse in 23274 Sft.
- 🤷 Indoor Games & Kids Play Area
  - Box Cricket & Volleyball Court