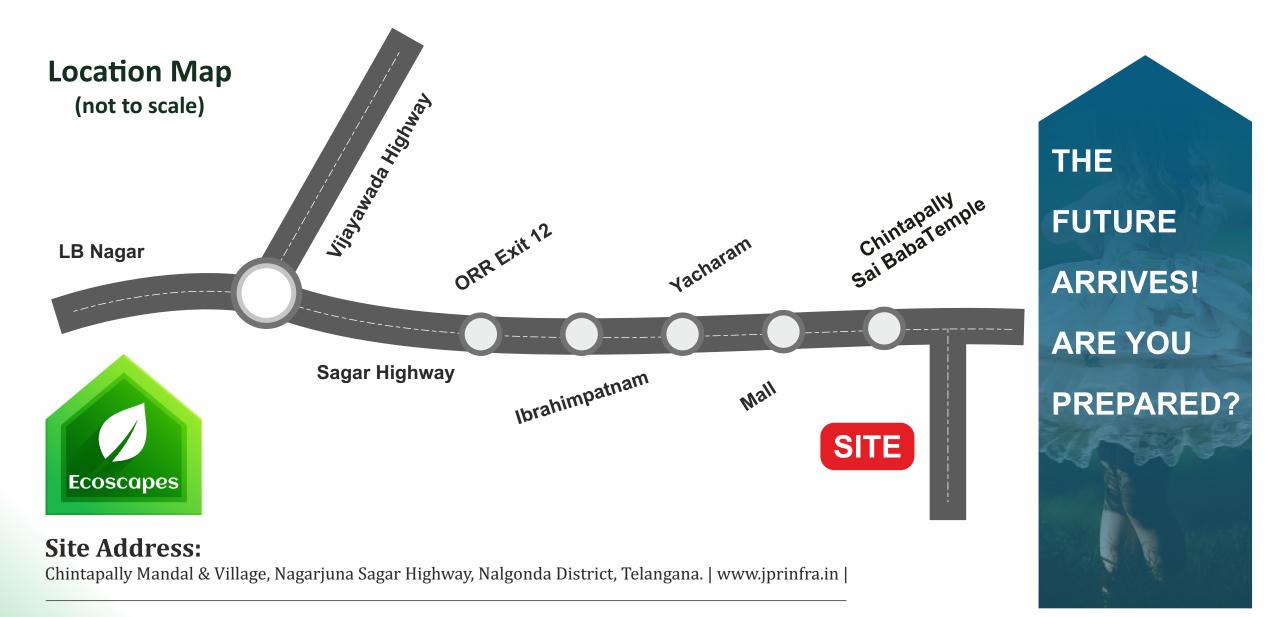

### Location Highlights

2 Min Drive to Chintapally Sai Baba temple

1 Min Drive to Nagarjuna Sagar Highway

20 Min Drive to Devarakonda Fort

10 Min Drive to Proposed RRR Junction

40 Min Drive to

**Fourth City** 

Nagarjuna Sagar Dam

ORR Exit 12

20 Min Drive to Vizag Colony Backwater

Marketing by:

**Mobile No:** 

Note: This brochure is only a conceptual presentation of the project and not a legal offering. The promoters reserve the right to alter and make changes in elevation, specifications and plans as deemed fit.