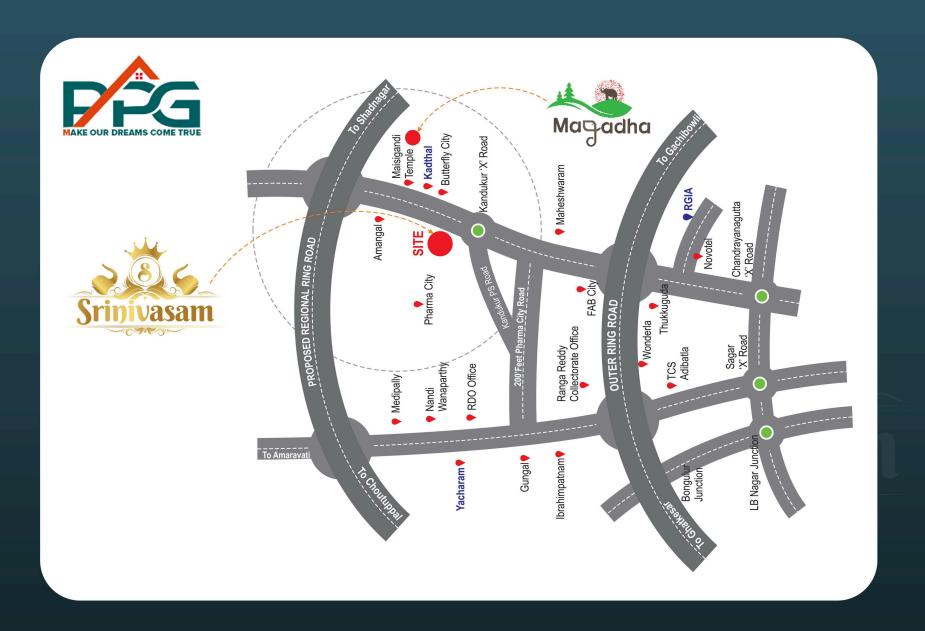

## An amazing ambience of splendid surroundings

Pharma City 2mins

ORR (Tukkuguda) 20mins

Maisigandi Temple 5mins

RR Dist. Collector Office 25mins

Regional Ring Road 10mins

Wonderla 25mins

Fab City 15mins

TCS Adibatla 30mins

Amazon 15mins

RGIA 30mins

Falaknuma 40mins

Metro LB Nagar 55mins

Discover a tranquil experience where everything from well curated plots & sophisticated facilities rejuvenate the mind & soul. Each plot offers the convinience & serene comfort.

Close to the world's largest Pharma City, the project **SRINIVASAM** is located at **KADTHAL**, **Srisailam national highway**, **Hyderabad** 

# LOCATION MAP OF SRINIVASAM