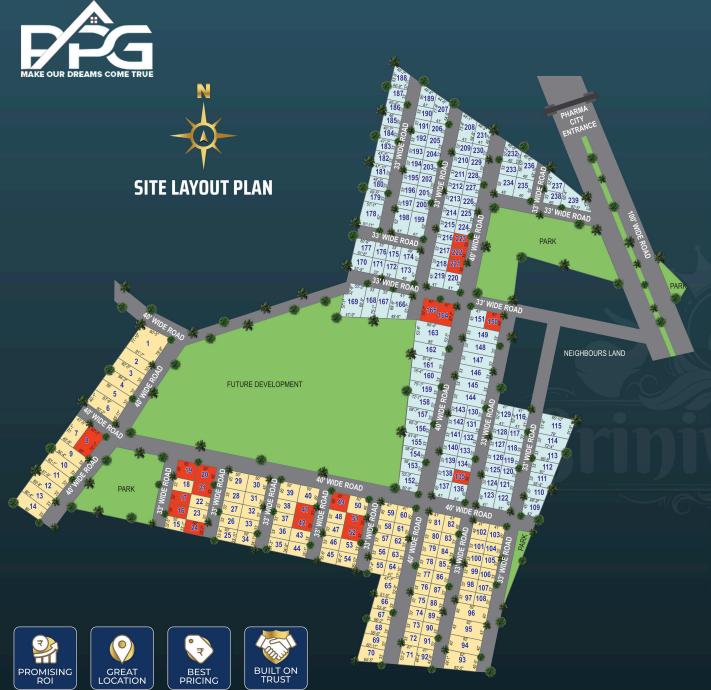

## **PROJECT HIGHLIGHTS**

- DTCP Approved layout
- 20 Acres, 240 units
- **©** East & West facing plots
- Vaasthu Compliant
- Secured & Peaceful location
- 33' & 40' Wide Black-top roads
- Avenue plantation
- Lord Venkateswara park

#### AREA STATEMENT IN SQ.YDS

| Plot No. | Area | Plot No. | Area | Plot No. | Area |
|----------|------|----------|------|----------|------|
| 1        | 678  | 67       | 202  | 161      | 293  |
| 2        | 301  | 68       | 210  | 162      | 306  |
| 3        | 306  | 69       | 219  | 163      | 520  |
| 4        | 312  | 70       | 255  | 164-165  | 262  |
| 5        | 319  | 71       | 231  | 166      | 357  |
| 6        | 424  | 72-80    | 150  | 167      | 265  |
| 7        | 329  | 81-82    | 205  | 168      | 285  |
| 8        | 369  | 83-91    | 150  | 169      | 506  |
| 9        | 312  | 92       | 209  | 170      | 237  |
| 10       | 307  | 93       | 407  | 171-172  | 150  |
| 11       | 302  | 94       | 364  | 173-174  | 223  |
| 12       | 298  | 95       | 392  | 175-176  | 150  |
| 13       | 295  | 96       | 364  | 177      | 233  |
| 14       | 305  | 97-101   | 150  | 178      | 359  |
| 15       | 182  | 102-103  | 205  | 179      | 184  |
| 16-18    | 183  | 104-108  | 150  | 180      | 179  |
| 19-20    | 250  | 109      | 229  | 181      | 176  |
| 21-23    | 183  | 110      | 193  | 182      | 175  |
| 24       | 186  | 111      | 213  | 183      | 174  |
| 25       | 188  | 112      | 234  | 184      | 172  |
| 26-28    | 183  | 113      | 255  | 185      | 170  |
| 29-30    | 250  | 114      | 276  | 186      | 167  |
| 31-33    | 183  | 115      | 468  | 187      | 165  |
| 34       | 189  | 116      | 237  | 188      | 235  |
| 35       | 192  | 117-121  | 150  | 189      | 216  |
| 36-38    | 183  | 122-123  | 205  | 190-197  | 150  |
| 39-40    | 250  | 124-128  | 150  | 198-199  | 282  |
| 41-43    | 183  | 129      | 239  | 200-206  | 150  |
| 44       | 194  | 130-135  | 150  | 207      | 288  |
| 45       | 179  | 136-137  | 205  | 208      | 296  |
| 46-48    | 165  | 138-143  | 150  | 209-210  | 150  |
| 49       | 225  | 144-149  | 301  | 211-220  | 205  |
| 50       | 250  | 150-151  | 205  | 221-230  | 150  |
| 51-53    | 183  | 152      | 257  | 231      | 221  |
| 54       | 203  | 153      | 200  | 232      | 215  |
| 55       | 171  | 154      | 210  | 233      | 165  |
| 56-58    | 150  | 155      | 221  | 234-235  | 250  |
| 59-60    | 205  | 156      | 233  | 236      | 290  |
| 61-63    | 150  | 157      | 245  | 237      | 195  |
| 64       | 172  | 158      | 257  | 238      | 165  |
| 65       | 293  | 159      | 269  | 239      | 338  |
| 66       | 193  | 160      | 281  |          |      |